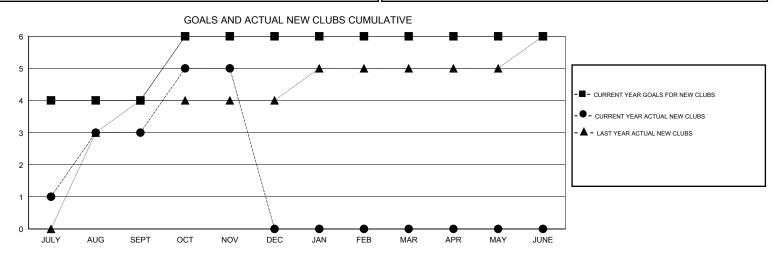

## LOCATION INDIA

| Clubs         |                  |                  |                  |                  | Members       |                    |                                     |                    |                  |
|---------------|------------------|------------------|------------------|------------------|---------------|--------------------|-------------------------------------|--------------------|------------------|
|               | RESUL            | TS FOR 2014-2015 |                  |                  |               | RESU               | JLTS FOR 2014-2015                  |                    |                  |
| QUARTER       | NEW CLUB<br>GOAL | NEW CLUBS        | DROPPED<br>CLUBS | NET<br>GAIN/LOSS | QUARTER       | NEW MEMBER<br>GOAL | CHARTER AND<br>NEW MEMBERS<br>ADDED | DROPPED<br>MEMBERS | NET<br>GAIN/LOSS |
| JULY/AUG/SEPT | 4                | 3                | 0                | 3                | JULY/AUG/SEPT | 300                | 273                                 | 136                | 137              |
| OCT/NOV/DEC   | 2                | 2                | 0                | 2                | OCT/NOV/DEC   | 150                | 275                                 | 46                 | 229              |
| JAN/FEB/MAR   | 0                | 0                | 0                | 0                | JAN/FEB/MAR   | 100                | 0                                   | 0                  | 0                |
| APR/MAY/JUNE  | 0                | 0                | 0                | 0                | APR/MAY/JUNE  | -150               | 0                                   | 0                  | 0                |