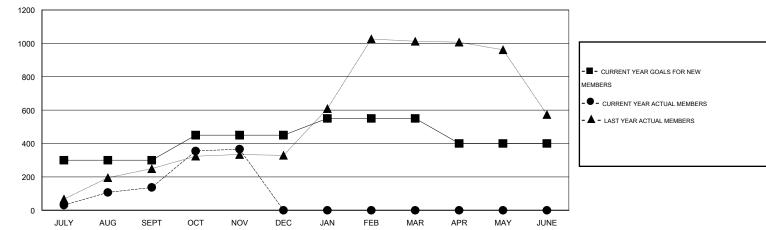

## LOCATION INDIA

| Clubs         |                  |                  |                  |                  | Members       |                    |                                     |                    |                  |
|---------------|------------------|------------------|------------------|------------------|---------------|--------------------|-------------------------------------|--------------------|------------------|
|               | RESUL            | TS FOR 2014-2015 |                  |                  |               | RESU               | JLTS FOR 2014-2015                  |                    |                  |
| QUARTER       | NEW CLUB<br>GOAL | NEW CLUBS        | DROPPED<br>CLUBS | NET<br>GAIN/LOSS | QUARTER       | NEW MEMBER<br>GOAL | CHARTER AND<br>NEW MEMBERS<br>ADDED | DROPPED<br>MEMBERS | NET<br>GAIN/LOSS |
| JULY/AUG/SEPT | 4                | 3                | 0                | 3                | JULY/AUG/SEPT | 300                | 273                                 | 136                | 137              |
| OCT/NOV/DEC   | 2                | 2                | 0                | 2                | OCT/NOV/DEC   | 150                | 275                                 | 46                 | 229              |
| JAN/FEB/MAR   | 0                | 0                | 0                | 0                | JAN/FEB/MAR   | 100                | 0                                   | 0                  | 0                |
| APR/MAY/JUNE  | 0                | 0                | 0                | 0                | APR/MAY/JUNE  | -150               | 0                                   | 0                  | 0                |

GOALS AND ACTUAL MEMBERS CUMULATIVE

| DROPPED CLUBS: 0 |     | 83 CLUBS OF 159 ADDED 1 OR MORE | GENDER DISTRIBUTION  |                |  |
|------------------|-----|---------------------------------|----------------------|----------------|--|
|                  |     | NEW MEMBERS                     | MALE                 | 4,744 (65.10%) |  |
|                  |     |                                 | FEMALE               | 2,543 (34.90%) |  |
| DROPPED MEMBERS  |     |                                 |                      |                |  |
| DECEASED         | 7   | CLICK HERE FOR HEALTH           |                      | 1 420          |  |
| CLUB CANCELLED   | 0   | ASSESSMENT DATA                 | FAMILY UNIT MEMBERS  | 1,430<br>678   |  |
| OTHER            | 175 |                                 | HEAD OF HOUSEHOLD    |                |  |
| TOTAL            | 182 |                                 | NON-HEAD OF HOUSEHOL | d 752          |  |